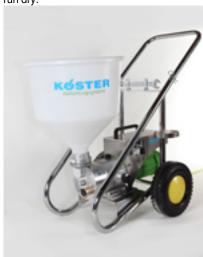

#### **Features**

The KÖSTER Peristaltic Pump transports the material in a manner in which the mechanical moving parts do not come into contact with the material. Due to the low pressures created in the pump and hoses the wear to the pump is minimized.

The KÖSTER Peristaltic pump runs on normal outlet power and cannot run dry.

#### **Equipment components**

The basic equipment delivered with the KÖSTER Peristaltic pump includes:

- 30 I material hopper
- Pump hose (nominal diameter 25 mm x 10 m with Geka coupling connection)
- · Spray head with three different nozzle sizes
- · Cable remote On / Off switch